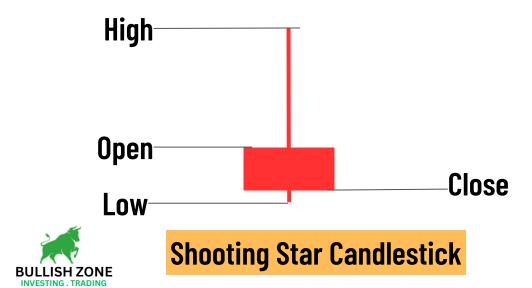

# 24 Most Powerful Candlestick Patterns



**BULLISH ZONE** 







**Hammer Candlestick** 





**Dragonfly Doji Candlestick** 





#### **Bullish Marubozu Candlestick**





**Bullish Marubozu Candlestick** 









INVESTING. TRADING







**Bearish Marubozu Candlestick** 





# **Bullish Engulfing Candlestick**





#### **Tweezer Bottom Candlestick**





#### **Bullish Harami Candlestick**





## **Rising Sun Candlestick**





## **Bearish Engulfing Candlestick**





# **Tweezer Top Candlestick**





#### **Bearish Harami Candlestick**





#### **Dark Cloud Cover Candlestick**





## **Evening Star Candlestick**





## **Morning Star Candlestick**





## **Three Inside Up Candlestick**





#### **Three White Soldiers Candlestick**





#### **Three Black Crows Candlestick**





## **Three Upside Down Candlestick**