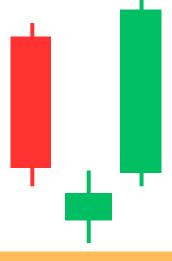

# 24 Most Powerful Candlestick Patterns



**BULLISH ZONE** 







**Hammer Candlestick** 





**Dragonfly Doji Candlestick** 





#### **Bullish Marubozu Candlestick**





**Bullish Marubozu Candlestick** 









INVESTING. TRADING







**Bearish Marubozu Candlestick** 





# **Bullish Engulfing Candlestick**





#### **Tweezer Bottom Candlestick**





#### **Bullish Harami Candlestick**





## **Rising Sun Candlestick**





## **Bearish Engulfing Candlestick**





# **Tweezer Top Candlestick**





#### **Bearish Harami Candlestick**





#### **Dark Cloud Cover Candlestick**





## **Evening Star Candlestick**





## **Morning Star Candlestick**





## **Three Inside Up Candlestick**





#### **Three White Soldiers Candlestick**





#### **Three Black Crows Candlestick**





## **Three Upside Down Candlestick**