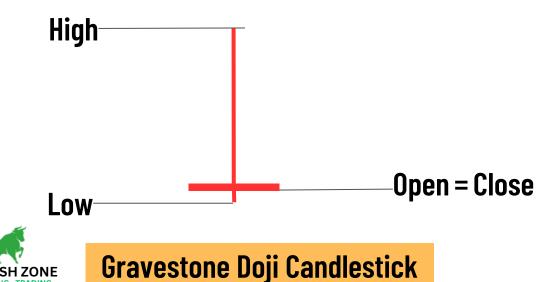

# 24 Most Powerful Candlestick Patterns

**BULLISH ZONE** 

**Hammer Candlestick** 

**Dragonfly Doji Candlestick** 