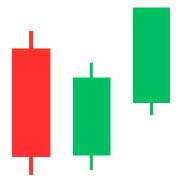

# 24 Most Powerful Candlestick Patterns



**BULLISH ZONE** 







**Hammer Candlestick** 





**Dragonfly Doji Candlestick** 





#### **Bullish Marubozu Candlestick**





**Bullish Marubozu Candlestick** 









INVESTING. TRADING







**Bearish Marubozu Candlestick** 





# **Bullish Engulfing Candlestick**





#### **Tweezer Bottom Candlestick**





#### **Bullish Harami Candlestick**





## **Rising Sun Candlestick**





## **Bearish Engulfing Candlestick**





# **Tweezer Top Candlestick**





#### **Bearish Harami Candlestick**





#### **Dark Cloud Cover Candlestick**





## **Evening Star Candlestick**





## **Morning Star Candlestick**





## **Three Inside Up Candlestick**





#### **Three White Soldiers Candlestick**





#### **Three Black Crows Candlestick**





## **Three Upside Down Candlestick**