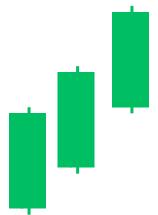

# 24 Most Powerful Candlestick Patterns



**BULLISH ZONE** 







**Hammer Candlestick** 





**Dragonfly Doji Candlestick** 





#### **Bullish Marubozu Candlestick**





**Bullish Marubozu Candlestick** 









INVESTING. TRADING







**Bearish Marubozu Candlestick** 





# **Bullish Engulfing Candlestick**





#### **Tweezer Bottom Candlestick**





#### **Bullish Harami Candlestick**





## **Rising Sun Candlestick**





## **Bearish Engulfing Candlestick**





# **Tweezer Top Candlestick**





#### **Bearish Harami Candlestick**





#### **Dark Cloud Cover Candlestick**





## **Evening Star Candlestick**





## **Morning Star Candlestick**





## **Three Inside Up Candlestick**





#### **Three White Soldiers Candlestick**





#### **Three Black Crows Candlestick**





## **Three Upside Down Candlestick**