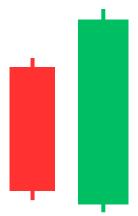

# 24 Most Powerful Candlestick Patterns



**BULLISH ZONE** 







**Hammer Candlestick** 





**Dragonfly Doji Candlestick** 





#### **Bullish Marubozu Candlestick**





**Bullish Marubozu Candlestick** 









INVESTING. TRADING







**Bearish Marubozu Candlestick** 





# **Bullish Engulfing Candlestick**





#### **Tweezer Bottom Candlestick**





#### **Bullish Harami Candlestick**





## **Rising Sun Candlestick**





## **Bearish Engulfing Candlestick**





# **Tweezer Top Candlestick**





#### **Bearish Harami Candlestick**





#### **Dark Cloud Cover Candlestick**





## **Evening Star Candlestick**





## **Morning Star Candlestick**





## **Three Inside Up Candlestick**





#### **Three White Soldiers Candlestick**





#### **Three Black Crows Candlestick**





## **Three Upside Down Candlestick**