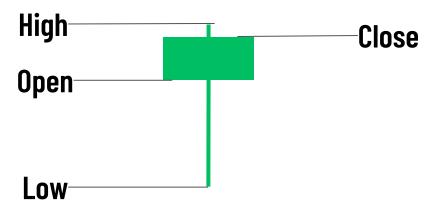

# 24 Most Powerful Candlestick Patterns



**BULLISH ZONE** 







**Hammer Candlestick** 





**Dragonfly Doji Candlestick** 





#### **Bullish Marubozu Candlestick**





**Bullish Marubozu Candlestick** 









INVESTING. TRADING







**Bearish Marubozu Candlestick** 





# **Bullish Engulfing Candlestick**





#### **Tweezer Bottom Candlestick**





#### **Bullish Harami Candlestick**





## **Rising Sun Candlestick**





## **Bearish Engulfing Candlestick**





# **Tweezer Top Candlestick**





#### **Bearish Harami Candlestick**





#### **Dark Cloud Cover Candlestick**





## **Evening Star Candlestick**





## **Morning Star Candlestick**





## **Three Inside Up Candlestick**





#### **Three White Soldiers Candlestick**





#### **Three Black Crows Candlestick**





## **Three Upside Down Candlestick**