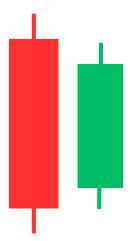

# 24 Most Powerful Candlestick Patterns



**BULLISH ZONE** 







**Hammer Candlestick** 





**Dragonfly Doji Candlestick** 





#### **Bullish Marubozu Candlestick**





**Bullish Marubozu Candlestick** 









INVESTING. TRADING







**Bearish Marubozu Candlestick** 





# **Bullish Engulfing Candlestick**





#### **Tweezer Bottom Candlestick**





#### **Bullish Harami Candlestick**





## **Rising Sun Candlestick**





## **Bearish Engulfing Candlestick**





# **Tweezer Top Candlestick**





#### **Bearish Harami Candlestick**





#### **Dark Cloud Cover Candlestick**





## **Evening Star Candlestick**





## **Morning Star Candlestick**





## **Three Inside Up Candlestick**





#### **Three White Soldiers Candlestick**





#### **Three Black Crows Candlestick**





## **Three Upside Down Candlestick**