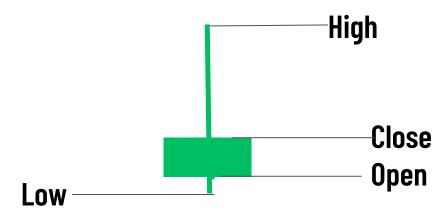

# 24 Most Powerful Candlestick Patterns

**BULLISH ZONE** 

**Hammer Candlestick** 

**Dragonfly Doji Candlestick** 