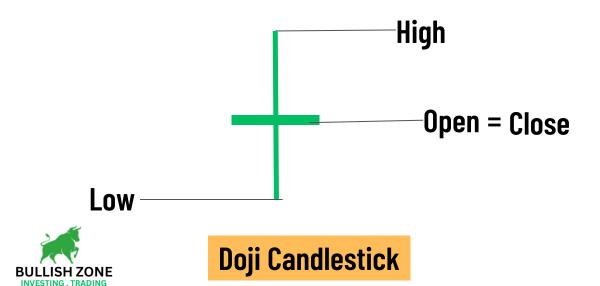

# 24 Most Powerful Candlestick Patterns

**BULLISH ZONE** 

**Hammer Candlestick** 

**Dragonfly Doji Candlestick** 