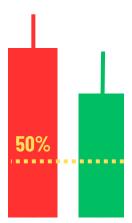

# 24 Most Powerful Candlestick Patterns



**BULLISH ZONE** 







**Hammer Candlestick** 





**Dragonfly Doji Candlestick** 





#### **Bullish Marubozu Candlestick**





**Bullish Marubozu Candlestick** 









INVESTING. TRADING







**Bearish Marubozu Candlestick** 





# **Bullish Engulfing Candlestick**





#### **Tweezer Bottom Candlestick**





#### **Bullish Harami Candlestick**





## **Rising Sun Candlestick**





## **Bearish Engulfing Candlestick**





# **Tweezer Top Candlestick**





#### **Bearish Harami Candlestick**





#### **Dark Cloud Cover Candlestick**





## **Evening Star Candlestick**





## **Morning Star Candlestick**





## **Three Inside Up Candlestick**





#### **Three White Soldiers Candlestick**





#### **Three Black Crows Candlestick**





## **Three Upside Down Candlestick**