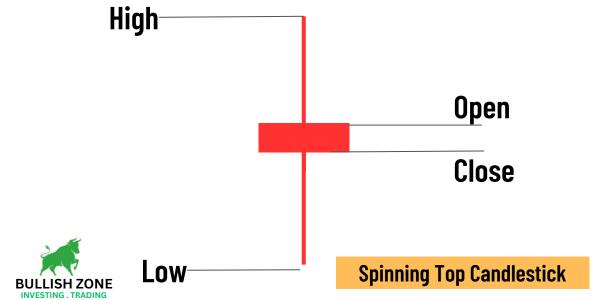

# 24 Most Powerful Candlestick Patterns



**BULLISH ZONE** 







**Hammer Candlestick** 





**Dragonfly Doji Candlestick** 





#### **Bullish Marubozu Candlestick**





**Bullish Marubozu Candlestick** 









INVESTING. TRADING







**Bearish Marubozu Candlestick** 





# **Bullish Engulfing Candlestick**





#### **Tweezer Bottom Candlestick**





#### **Bullish Harami Candlestick**





## **Rising Sun Candlestick**





## **Bearish Engulfing Candlestick**





# **Tweezer Top Candlestick**





#### **Bearish Harami Candlestick**





#### **Dark Cloud Cover Candlestick**





## **Evening Star Candlestick**





## **Morning Star Candlestick**





## **Three Inside Up Candlestick**





#### **Three White Soldiers Candlestick**





#### **Three Black Crows Candlestick**





## **Three Upside Down Candlestick**