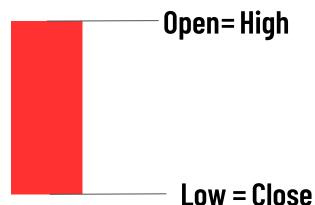

#### **Bullish Marubozu Candlestick**

**Bullish Marubozu Candlestick** 

INVESTING. TRADING

**Bearish Marubozu Candlestick** 