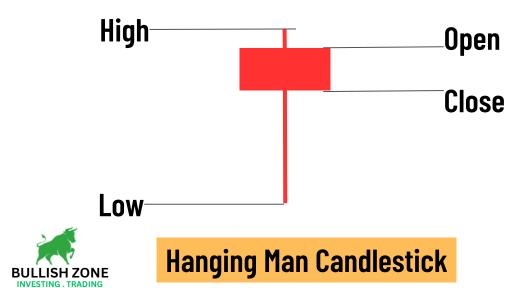

# 24 Most Powerful Candlestick Patterns

**BULLISH ZONE** 

**Hammer Candlestick** 

**Dragonfly Doji Candlestick** 