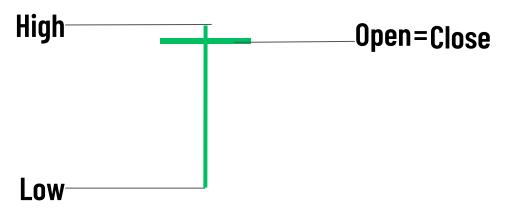

# 24 Most Powerful Candlestick Patterns

**BULLISH ZONE** 

**Hammer Candlestick** 

**Dragonfly Doji Candlestick** 